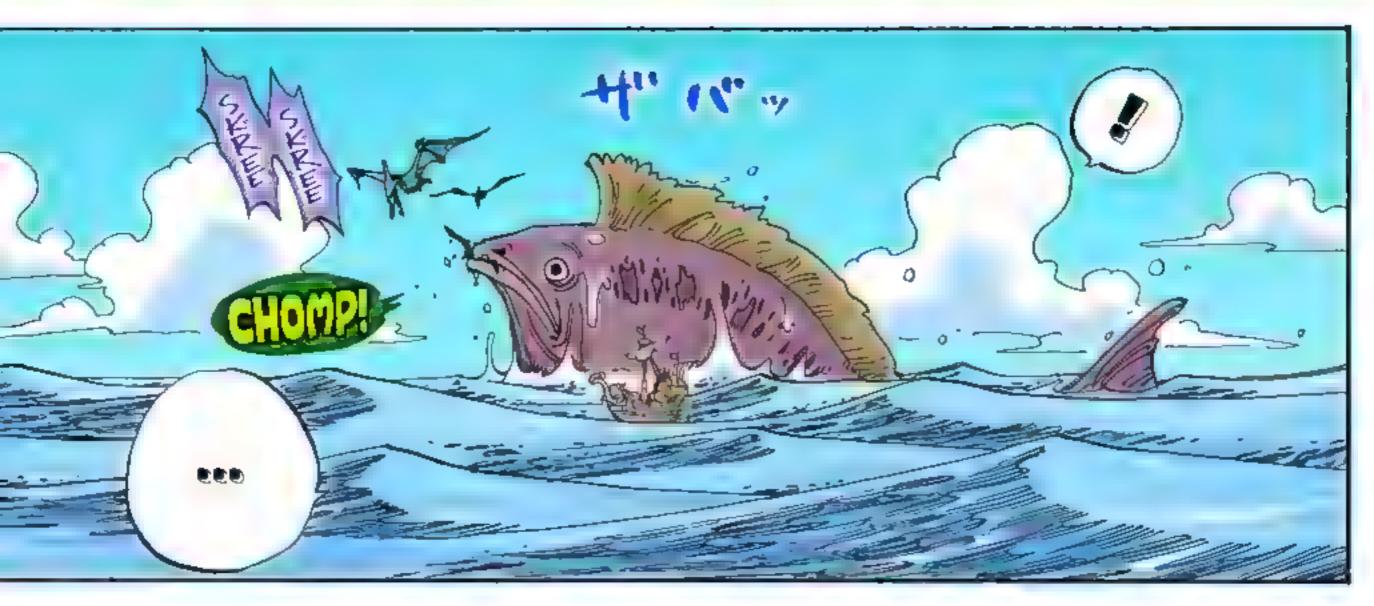

## Chapter 221: MONSTERS

UHN!!

## M-M-M-MONSTERS!!

Q: Hello, I have a question for you, Oda Sensei. Which character in One Piece do you most resemble? (I'm thinking you're probably very "Usoppish.")

A: Let's see... There's the Brains, the calm demeanor, the clothes...
Yes, I guess I'm a lot like "Red-haired" Shanks! Yeah! I can hear
everyone shouting in agreement. Ha ha ha... Huh? Ow!
Don't throw things at me! That hurts!